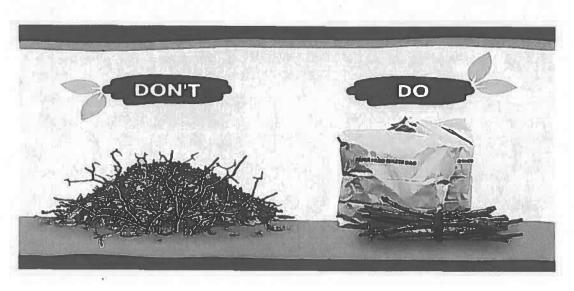

# **BRUSH AND BAG PROCEDURES**

Our village provides removal of brush and bags for our residents. While we encourage you to take advantage of this great service, there are several guidelines for you to follow to make it as efficient as possible.

- Brush and bags must be out the night before or by no later than 6:30AM the of that Thursday's pick-up for that month.
- Raking or blowing the leaves to the curbs is NOT PERMITTED and will not be picked up by the village.
- There will be no return trips or doubling back for calls regarding missed pick-ups or late callers. There are 6 workers on the trucks doing the pickups and it is highly unlikely that we are missing any piles or bags.
- Typically, there are 2-3 vehicles making the rounds. 1 is dedicated to for brush with a woodchipper in tow and 1 is for bags.
- Brown paper recyclable lawn and leaf bags are the only types of bags permitted to be picked up and used for yard clean ups.
- No tree stumps of any kind are accepted.

- The workers will leave your bags if there is evidence of improper materials stored: sticks, planter, excessive soil, rocks, etc. The intended materials are not heavy and should not make the workers struggle to get them in the truck.
- These rules are promulgated by MANCHESTER TOWNSHIP, and they can revoke our dumping privileges if they are not abided by.
- Brush is to be left in neat piles by the curbside, on the lawn.
- The brush will be picked up and chipped up as we make our way to your unit.
- Excessively large piles of brush may bot be picked up. If it appears that the brush piles were left by a subcontractor or hired handyman, a call will be placed to the resident, as it is pretty obvious when this occurs.